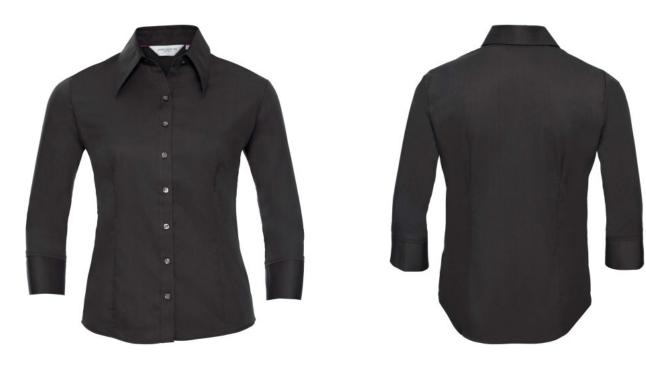

# **RUSSELL WOMEN'S SHIRT 3/4 SLEEVES TENCEL FITTED**

#### Specification

RUSSELL women's 3/4 sleeve shirt TENCEL FITTED.Our state-of-the-art shirt, designed for places where every detail matters.Modernly relaxed long sleeve, rounded edges, triangular side panel, dark pink strap along the neck, modern cuff without buttons.54% cotton / 46% Tencel Lyocell twill, 136 g / m2. Wash at 40 degrees.EASY CARE -dry fast, easy to iron. black XL