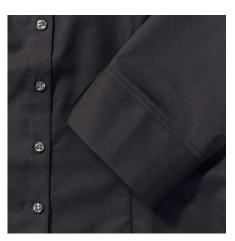

#### Specification

RUSSELL women's 3/4 sleeve shirt TENCEL FITTED.Our state-of-the-art shirt, designed for places where every detail matters.Modernly relaxed long sleeve, rounded edges, triangular side panel, dark pink strap along the neck, modern cuff without buttons.54% cotton / 46% Tencel Lyocell twill, 136 g / m2. Wash at 40 degrees.EASY CARE -dry fast, easy to iron. black XL