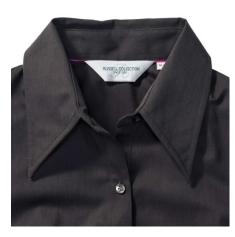

#### Specification

RUSSELL women's 3/4 sleeve shirt TENCEL FITTED.Our state-of-the-art shirt, designed for places where every detail matters.Modernly relaxed long sleeve, rounded edges, triangular side panel, dark pink strap along the neck, modern cuff without buttons.54% cotton / 46% Tencel Lyocell twill, 136 g / m2. Wash at 40 degrees.EASY CARE -dry fast, easy to iron. black XL